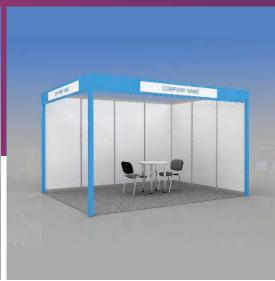

## **STANDARD PLUS**

## Shell Scheme kit

Design shown above suits 12 sq.m (inline and corner position)

Height of walls and construction 2,5 m

Carpet (colour – to choose)
Colour of carpet by default - grey

Fascia panel 0,3 m laminated chipboard, (colour: blue) with PVC plate (colour: white)

with fascia name from the open sides of the booth (colour of the fascia name – to choose)

colour of the fascia name by default - grey 071 Pylons at booth's corners (the same colour as Fascia panel)

| Booth<br>size                  | <11<br>sq.m | <b>12-23</b> sq.m | <b>24-35</b> sq.m | <b>36-47</b> sq.m | <b>48-59</b> sq.m |
|--------------------------------|-------------|-------------------|-------------------|-------------------|-------------------|
| Table (80x80 cm)<br>(code 310) | 1           | 1                 | 2                 | 3                 | 4                 |
| Chair (code 300)               | 1           | 2                 | 4                 | 6                 | 8                 |
| Waste basket                   | 1           | 1                 | 2                 | 3                 | 4                 |