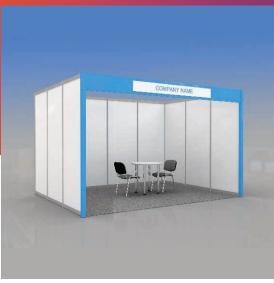

## **STANDARD PLUS**

## Shell Scheme kit

Design shown above suits 12 sq.m (inline and corner position)

Height of walls and construction 2,5 m

Carpet (colour – to choose)
Colour of carpet by default - grey

Fascia panel 0,3 m laminated chipboard, (colour: blue) with PVC plate (colour: white)

with fascia name from the open sides of the booth (colour of the fascia name – to choose)

colour of the fascia name by default - grey 071 Pylons at booth's corners (the same colour as Fascia panel)

| Booth<br>size                  | <11<br>sq.m | <b>12-23</b> sq.m | <b>24-35</b> sq.m | <b>36-47</b> sq.m | <b>48-59</b> sq.m |
|--------------------------------|-------------|-------------------|-------------------|-------------------|-------------------|
| Table (80x80 cm)<br>(code 310) | 1           | 1                 | 2                 | 3                 | 4                 |
| Chair (code 300)               | 1           | 2                 | 4                 | 6                 | 8                 |
| Waste basket                   | 1           | 1                 | 2                 | 3                 | 4                 |