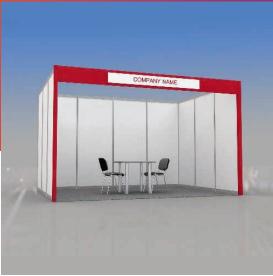

## **STANDARD PLUS**

## Shell Scheme kit

Design shown above suits 12 sq.m (inline and corner position)

Height of walls and construction 2,5 m

Carpet (colour – to choose)
Colour of carpet by default - grey

Fascia panel **0,3 m** laminated chipboard, (colour: red) with PVC plate (colour: white)

with fascia name from the open sides of the booth (colour of the fascia name – to choose)

colour of the fascia name by default - grey 071 Pylons at booth's corners (the same colour as Fascia panel)

| Booth<br>size                  | <11<br>sq.m | <b>12-23</b> sq.m | <b>24-35</b> sq.m | <b>36-47</b> sq.m | <b>48-59</b> sq.m |
|--------------------------------|-------------|-------------------|-------------------|-------------------|-------------------|
| Table (80x80 cm)<br>(code 310) | 1           | 1                 | 2                 | 3                 | 4                 |
| Chair (code 300)               | 1           | 2                 | 4                 | 6                 | 8                 |
| Waste basket                   | 1           | 1                 | 2                 | 3                 | 4                 |