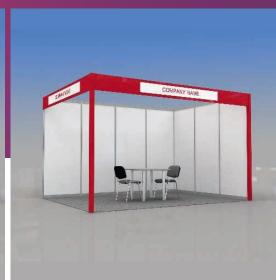

## **STANDARD PLUS**

## Shell Scheme kit

Design shown above suits 12 sq.m (inline and corner position)

Height of walls and construction 2,5 m

Carpet (colour – to choose)
Colour of carpet by default - grey

Fascia panel **0,3 m** laminated chipboard, (colour: red) with PVC plate (colour: white)

with fascia name from the open sides of the booth (colour of the fascia name – to choose)

colour of the fascia name by default - grey 071 Pylons at booth's corners (the same colour as Fascia panel)

| Booth<br>size                  | <11<br>sq.m | <b>12-23</b> sq.m | <b>24-35</b> sq.m | <b>36-47</b> sq.m | <b>48-59</b> sq.m |
|--------------------------------|-------------|-------------------|-------------------|-------------------|-------------------|
| Table (80x80 cm)<br>(code 310) | 1           | 1                 | 2                 | 3                 | 4                 |
| Chair (code 300)               | 1           | 2                 | 4                 | 6                 | 8                 |
| Waste basket                   | 1           | 1                 | 2                 | 3                 | 4                 |